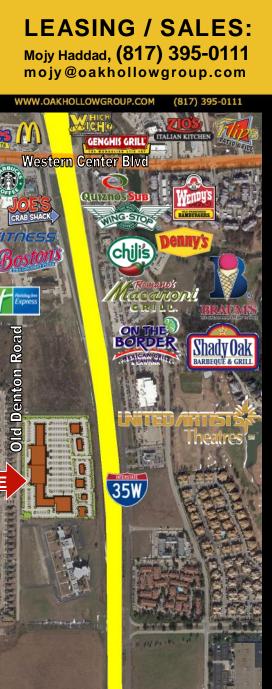

### **TRAFFIC GENERATORS / AREA BUSINESSES:**

Fossil Creek 11 Theatres, Chili's, Macaroni Grill, On the Border, Shady Oak Barbeque, Holiday Inn Express, Residence Inn, Boston's Gourmet Pizza, Joe's Crab Shack, 24 Hour Fitness, Starbuck's, McDonalds, Legend Bank, Whataburger, Popeye's, Which Wich, Genghis Grill, Zio's Italian Cuisine, and many more...