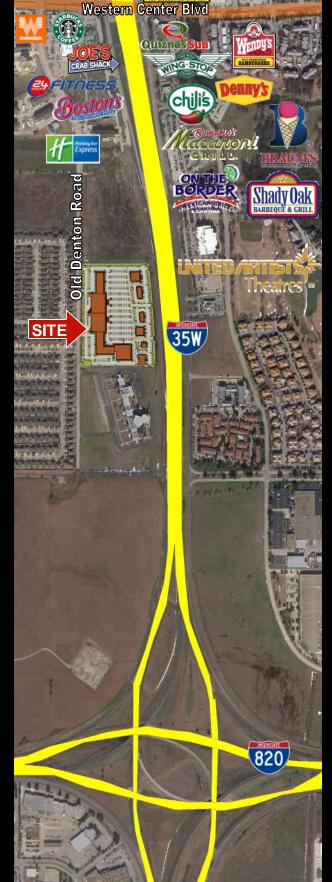

### **TRAFFIC GENERATORS / AREA BUSINESSES:**

Fossil Creek 11 Theatres, Chili's, Macaroni Grill, On the Border, Shady Oak Barbeque, Holiday Inn Express, Residence Inn, Boston's Gourmet Pizza, Joe's Crab Shack, 24 Hour Fitness, Starbuck's, McDonalds, Legend Bank, Whataburger, Popeye's, Which Wich, Genghis Grill, Zio's Italian Cuisine, and many more...

# **FUTURE I-35W FRONTAGE ROAD**