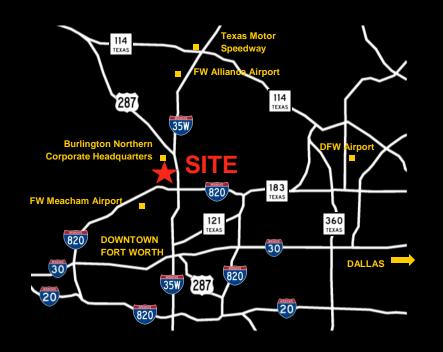

## **HIGHLIGHTS:**

The I-35W corridor just north of I-820 is experiencing phenomenal growth. Exploding corporate and residential populations are underserved. Near Burlington Northern Headquarters. This site offers high profile visibility from Interstate 35W.