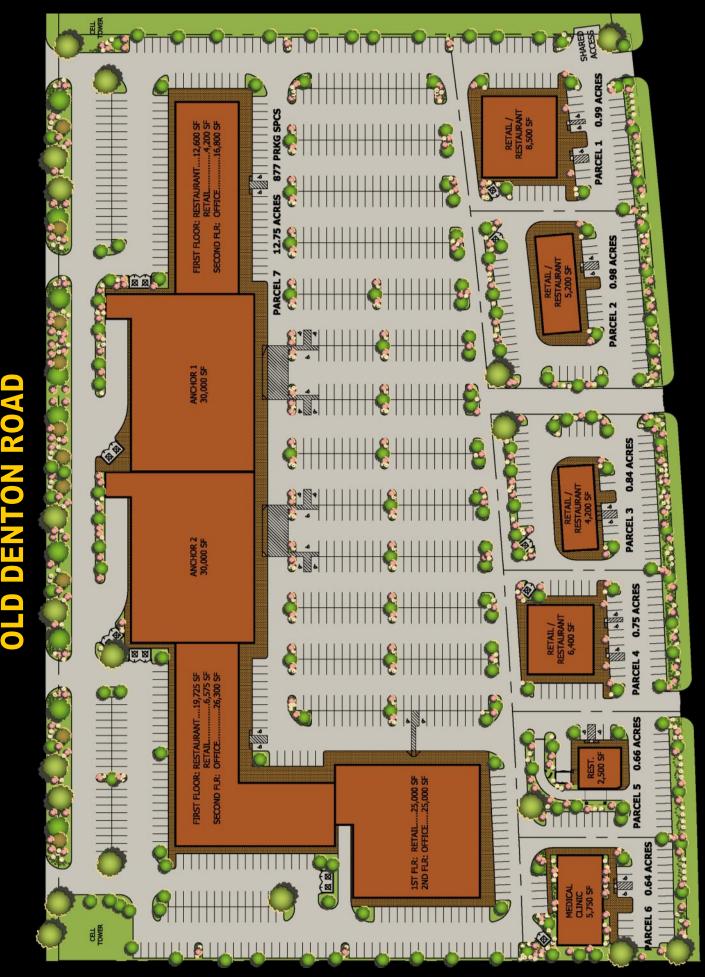

, Boston's Gourmet Pizza, Joe's Crab Shack, 24 Hour Fitness, Starbuck's, McDonalds, Legend Bank, Whataburger, Popeye's, Which Wich, Genghis Grill, Zio's Italian Cuisine, and many more...

| DEMOGRAPHICS:              | 1 MILE   | 3 MILE   | 5 MILE   |
|----------------------------|----------|----------|----------|
| 2011 Population            | 5,676    | 69,154   | 181,420  |
| 2011 Total Households      | 2,529    | 24,170   | 61,847   |
| 2006-2011 Hshlds % Growth  | %18.57   | %11.80   | %9.31    |
| 2006 Avg. Household Income | \$68,266 | \$74,666 | \$67,689 |



The information contained herein was obtained from sources deemed to be reliable: however Oakhollow Group makes no guarantees, warranties or representations as to the completeness or accuracy thereof





U 2

ш

Σ

Σ

0

U



# **FUTURE I-35W FRONTAGE ROAD**